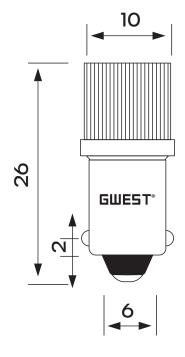

### **SECTIONS AND DIMENSIONS**

| PRODUCT CODE | WORKING LIFE        | DESCRIPTION            | COLOUR |
|--------------|---------------------|------------------------|--------|
| BA9SC - Y    | 30.000-50.000 Hours | Led Bulb 220V<br>AC-DC | Green  |